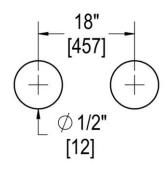

# **TEMPLATE & INSTALLATION NOTES**

Item requires glass fabrication according to template above and should only be used with tempered safety glass.

| Glass Thickness | 1/4" [6 mm] to 1/2" [12 mm] |
|-----------------|-----------------------------|
| Hole Diameter   | 1/2" [12 mm]                |